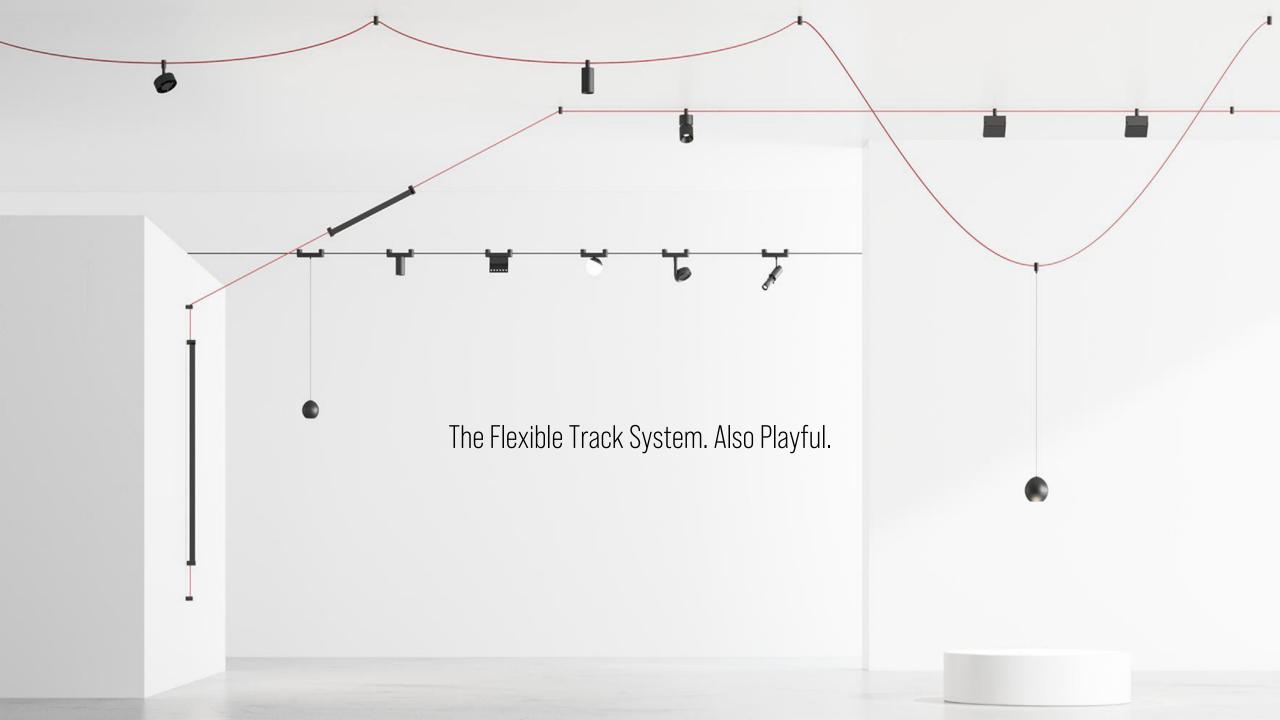

JUST TWO PLANES

TO FORM A MULTI-FUNCTIONAL FLEXIBLE LIGHTING SYSTEM

# CORDINA SERIES EASY TO CUT, MINIMUM LOSS