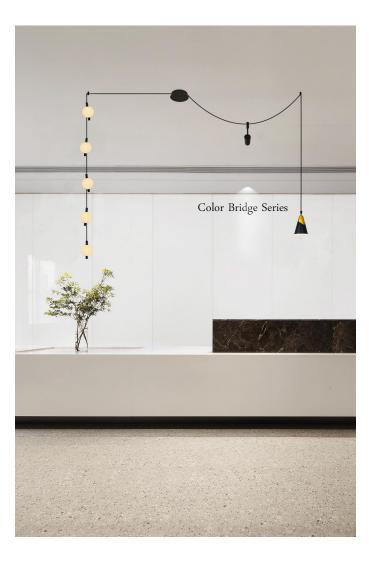

#### Multiple color options

Compared to traditional black and white tracks, Cordina offers multiple color cohices to meet customers' different aesthetic needs.

Various track color available