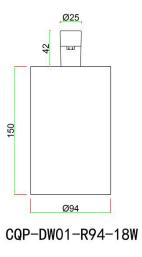

ustomers' actual needs, providing flexibility that other products do not have.



JUST TWO PLANES

TO FORM A MULTI-FUNCTIONAL FLEXIBLE LIGHTING SYSTEM









#### **Cost-Effective**

#### TRADITIONAL TRACK



# CORDINA SERIES EASY TO CUT, MINIMUM LOSS



#### **Smart System Intergrated**

Cordina Series support intelligent module, Provide more possibilities for intelligent living.



# **CORDINA P**

The Cordina P is lightweight and available in 5 different colors, with voltage options of 24V and 48V. It has a wide variety of light module options to suitable for both residential and commercial projects.







Various track color available











# CORDINA P components









Spotlight / Multifunctional Spotlight



















Wall Washer









#### Vertical Spotlight











Light Strip







Pendant Light











# **CORDINA T**

The Cordina T has a wider and thicker dimension with six conductors inside and strong load-bearing capacity.



It can be equipped with a dimming and color adjuistment system, making it more suitable for commercial use.









# CORDINA T components







Flood Light & Grille Light





Wall washer









Spotlight





Multifunctional Spotlight

















Downlight











Intercept Light























































# **APPLICATIONS** DALI Smart Module Adjust the brightness and color temperature at will 0% 100% 3000K 6000K









www.welighting.com



WELIGHTING



+852 2359 9866



mail@welighting.com



Unit 01-07, 22/F, CEO Tower, Wing Hong Street, Lai Chi Kok, Hong Kong

####