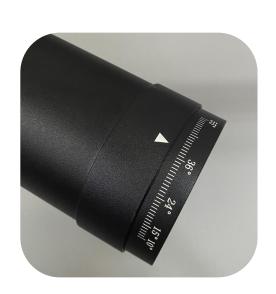

# CORDINA P components

Spotlight / Multifunctional Spotlight

Wall Washer

#### Vertical Spotlight

Light Strip

Pendant Light