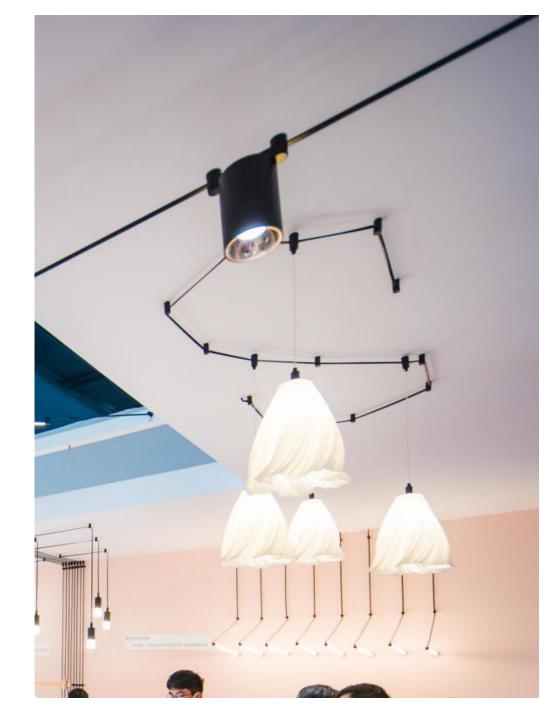

JUST TWO PLANES

TO FORM A MULTI-FUNCTIONAL FLEXIBLE LIGHTING SYSTEM

# CORDINA SERIES EASY TO CUT, MINIMUM LOSS