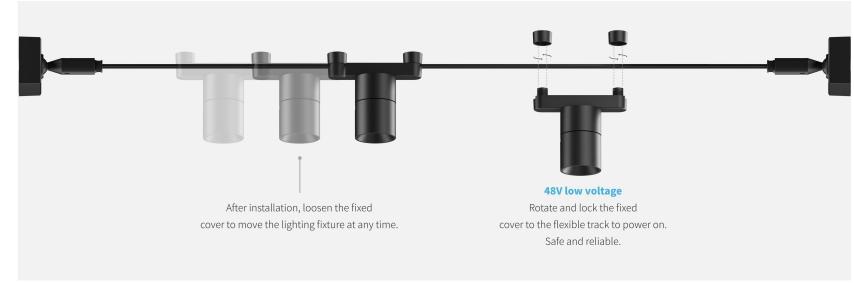

are mainly used for commercial and home lighting.

Thanks to the flexibility of the movable lights, it has undergone several evolutionary changes over the years and has now entered the era of flexible tracks!



High Voltage Hard Track

Low Voltage Hard Track

Low Voltage Flexible Track

#### Multiple color options

Compared to traditional black and white tracks, Cordina offers multiple color cohices to meet customers' different aesthetic needs.

#### **Traditional Track light**







#### **Cordina Series**



#### **Flexibility**

The position and number of Cordina can be adjusted as desired, allowing for free combinations according to customers' actual needs, providing flexibility that other products do not have.



JUST TWO PLANES

TO FORM A MULTI-FUNCTIONAL FLEXIBLE LIGHTING SYSTEM









#### **Cost-Effective**

#### TRADITIONAL TRACK



# CORDINA SERIES EASY TO CUT, MINIMUM LOSS



#### **Smart System Intergrated**

Cordina Series support intelligent module, Provide more possibilities for intelligent living.



# **CORDINA P**

The Cordina P is lightweight and available in 5 different colors, with voltage options of 24V and 48V. It has a wide variety of light module options to suitable for both residential and commercial projects.







Various track color available











# CORDINA P components









Spotlight / Multifunctional Spotlight



















Wall Washer









#### Vertical Spotlight











Light Strip







Pendant Light











# **CORDINA T**

The Cordina T has a wider and thicker dimension with six conductors inside and strong