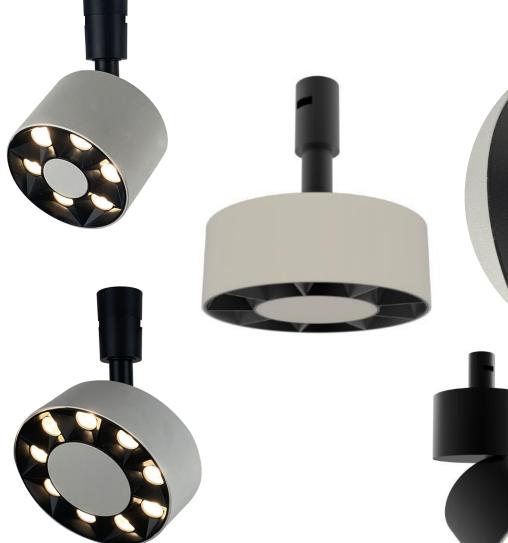

# CORDINA P components

Spotlight / Multifunctional Spotlight

Wall Washer

#### Vertical Spotlight

Light Strip

Pendant Light