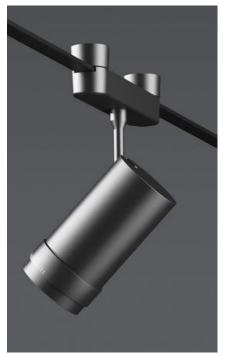

# CORDINA P components

Spotlight / Multifunctional Spotlight

Wall Washer

#### Vertical Spotlight

Light Strip

Pendant Light