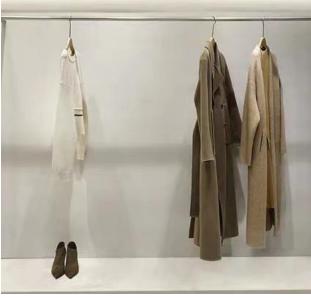

## **Usage of Track Lighting**

Track lighting products are mainly used for commercial and home lighting.

Thanks to the flexibility of the movable lights, it has undergone several evolutionary changes over the years and has now entered the era of flexible tracks!