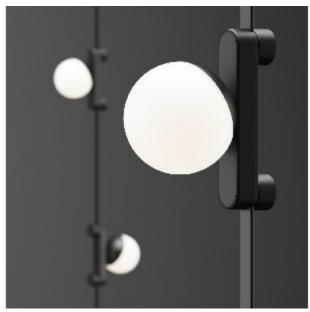

#### **Flexibility**

The position and number of Cordina can be adjusted as desired, allowing for free combinations according to customers' actual needs, providing flexibility that other products do not have.

JUST TWO PLANES

TO FORM A MULTI-FUNCTIONAL FLEXIBLE LIGHTING SYSTEM