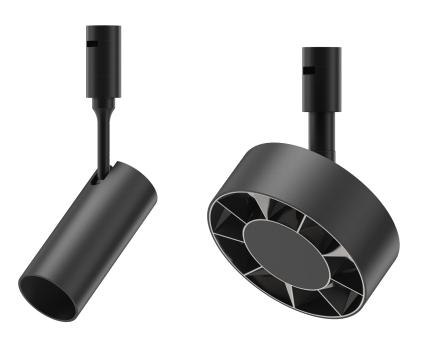

# CORDINA P components

Spotlight / Multifunctional Spotlight

Wall Washer

#### Vertical Spotlight

Light Strip

Pendant Light