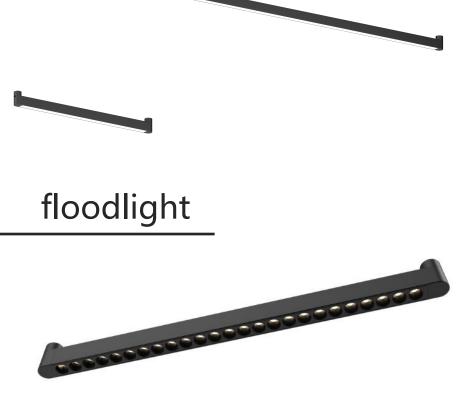

# CORDINA T components

Flood Light & Grille Light

Wall washer

Spotlight

Multifunctional Spotlight

Downlight

Intercept Light