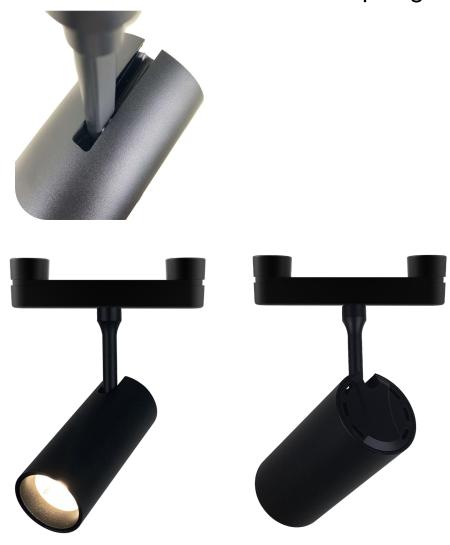

# CORDINA P components

Spotlight / Multifunctional Spotlight

Wall Washer

#### Vertical Spotlight

Light Strip

Pendant Light