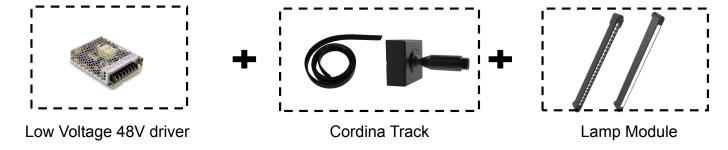

# **CORDINA P**

The Cordina P is lightweight and available in 5 different colors, with voltage options of 24V and 48V. It has a wide variety of light module options to suitable for both residential and commercial projects.