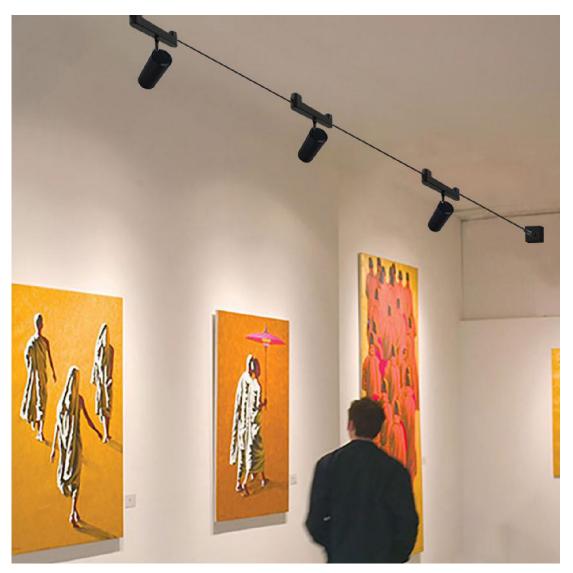

## **Usage of Track Lighting**

Track lighting products are mainly used for commercial and home lighting.

Thanks to the flexibility of the movable lights, it has undergone several evolutionary changes over the years and has now entered the era of flexible tracks!

#### **Flexibility**

The position and number of Cordina can be adjusted as desired, allowing for free combinations according to customers' actual needs, providing flexibility that other products do not have.