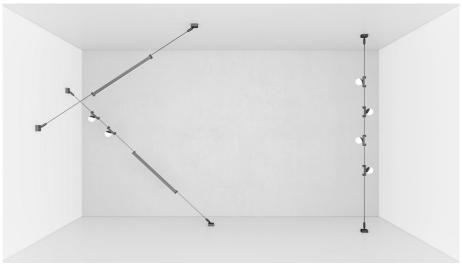

#### **Cordina Series**

#### **Flexibility**

The position and number of Cordina can be adjusted as desired, allowing for free combinations according to customers' actual needs, providing flexibility that other products do not have.

JUST TWO PLANES

TO FORM A MULTI-FUNCTIONAL FLEXIBLE LIGHTING SYSTEM