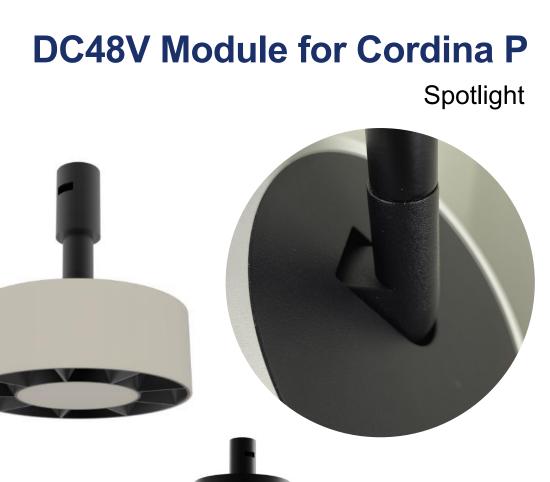

# CORDINA P components

Spotlight / Multifunctional Spotlight

Wall Washer

#### Vertical Spotlight

Light Strip

Pendant Light