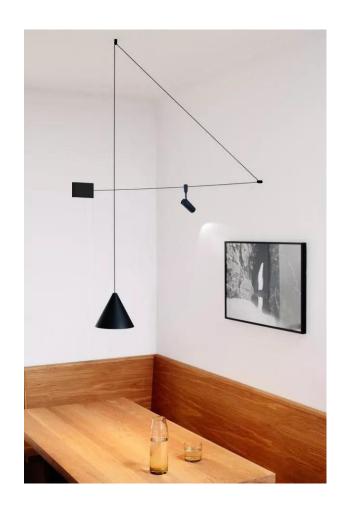

It has a wide variety of light module options to suitable for both residential and commercial projects.







Various track color available











# CORDINA P components









Spotlight / Multifunctional Spotlight



















Wall Washer









#### Vertical Spotlight











Light Strip







Pendant Light











# **CORDINA T**

The Cordina T has a wider and thicker dimension with six conductors inside and strong load-bearing capacity.



It can be equipped with a dimming and color adjuistment system, making it more suitable for commercial use.









# CORDINA T components







Flood Light & Grille Light





Wall washer









Spotlight





Multifunctional Spotlight

















Downlight











Intercept Light























































# **APPLICATIONS** DALI Smart Module Adjust the brightness and color temperature at will 0% 100% 3000K 6000K









www.welighting.com



WELIGHTING



+852 2359 9866



mail@welighting.com



Unit 01-07, 22/F, CEO Tower, Wing Hong Street, Lai Chi Kok, Hong Kong

#### WELIGHTING

©2023 We Lighting Limited. All rights reserved.