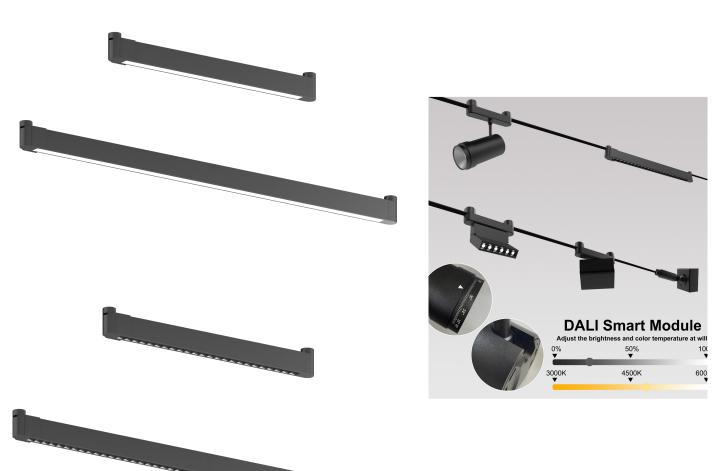

# CORDINA T components

Flood Light & Grille Light

Wall washer

Spotlight

Multifunctional Spotlight

Downlight

Intercept Light

# **APPLICATIONS** DALI Smart Module Adjust the brightness and color temperature at will 0% 100% 3000K 6000K

www.welighting.com

WELIGHTING

+852 2359 9866

mail@welighting.com

Unit 01-07, 22/F, CEO Tower, Wing Hong Street, Lai Chi Kok, Hong Kong