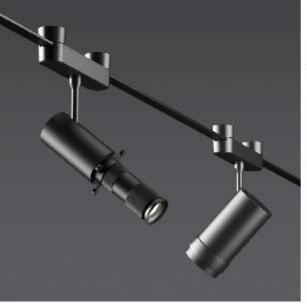

Cordina Series support intelligent module, Provide more possibilities for intelligent living.



# **CORDINA P**

The Cordina P is lightweight and available in 5 different colors, with voltage options of 24V and 48V. It has a wide variety of light module options to suitable for both residential and commercial projects.







Various track color available











# CORDINA P components









Spotlight / Multifunctional Spotlight



















Wall Washer









#### Vertical Spotlight











Light Strip







Pendant Light











# **CORDINA T**

The Cordina T has a wider and thicker dimension with six conductors inside and strong load-bearing capacity.



It can be equipped with a dimming and color adjuistment system, making it more suitable for commercial use.









# CORDINA T components







Flood Light & Grille Light





Wall washer









Spotlight





Multifunctional Spotlight

















Downlight











Intercept Light























































# **APPLICATIONS** DALI Smart Module Adjust the brightness and color temperature at will 0% 100% 3000K 6000K









www.welighting.com



WELIGHTING



+852 2359 9866



mail@welighting.com



Unit 01-07, 22/F, CEO Tower, Wing Hong Street, Lai Chi Kok, Hong Kong

#### WELIGHTING

©2023 We Lighting Limited. All rights reserved.