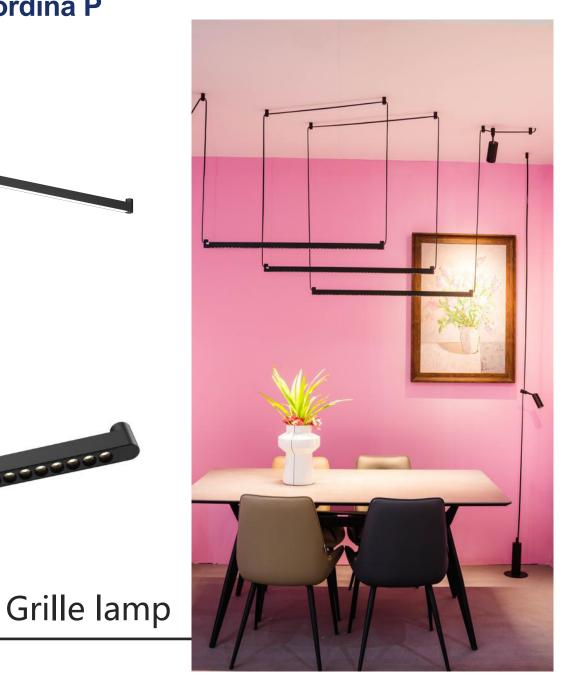

# CORDINA T components

Flood Light & Grille Light

Wall washer

Spotlight

Multifunctional Spotlight

Downlight

Intercept Light