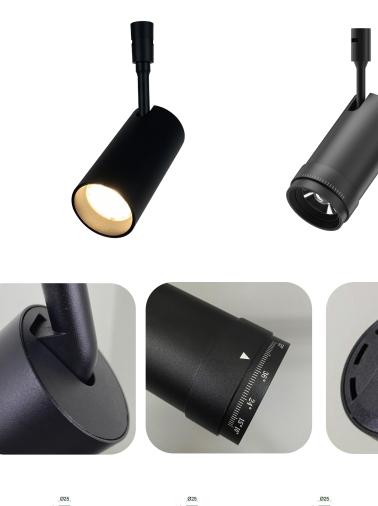

# **CORDINA P**

The Cordina P is lightweight and available in 5 different colors, with voltage options of 24V and 48V. It has a wide variety of light module options to suitable for both residential and commercial projects.

# **CORDINA T**

The Cordina T has a wider and thicker dimension with six conductors inside and strong load-bearing capacity.

It can be equipped with a dimming and color adjuistment system, making it more suitable for commercial use.