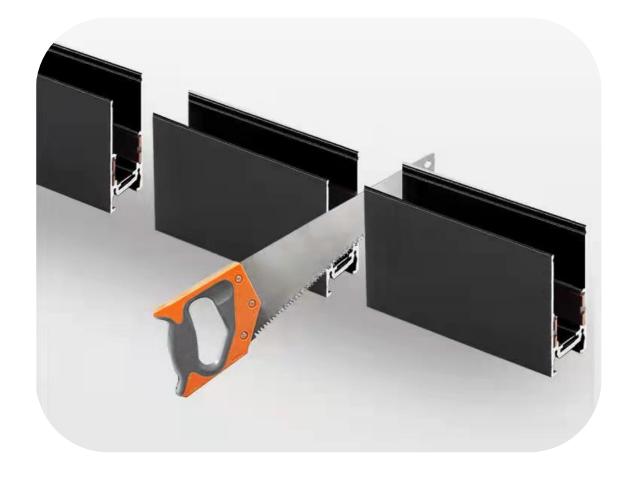

to the flexibility of the movable lights, it has undergone several evolutionary changes over the years and has now entered the era of flexible tracks!



High Voltage Hard Track

Low Voltage Hard Track

Low Voltage Flexible Track

#### Multiple color options

Compared to traditional black and white tracks, Cordina offers multiple color cohices to meet customers' different aesthetic needs.

#### **Traditional Track light**







#### **Cordina Series**



#### **Flexibility**

The position and number of Cordina can be adjusted as desired, allowing for free combinations according to customers' actual needs, providing flexibility that other products do not have.



JUST TWO PLANES

TO FORM A MULTI-FUNCTIONAL FLEXIBLE LIGHTING SYSTEM









#### **Cost-Effective**

#### TRADITIONAL TRACK



# CORDINA SERIES EASY TO CUT, MINIMUM LOSS



#### **Smart System Intergrated**

Cordina Series support intelligent module, Provide more possibilities for intelligent living.



# **CORDINA P**

The Cordina P is lightweight and available in 5 different colors, with voltage options of 24V and 48V. It has a wide variety of light module options to suitable for both residential and commercial projects.







Various track color available











# CORDINA P components









Spotlight / Multifunctional Spotlight



















Wall Washer









#### Vertical Spotlight











Light Strip







Pendant Light











# **CORDINA T**

The Cordina T has a wider and thicker dimension with six conductors inside and strong load-bearing capacity.



It can be equipped with a dimm