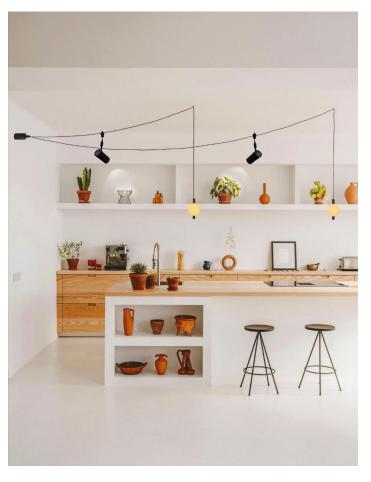

has a wide variety of light module options to suitable for both residential and commercial projects.







Various track color available











# CORDINA P components









Spotlight / Multifunctional Spotlight



















Wall Washer









#### Vertical Spotlight











Light Strip







Pendant Light











# **CORDINA T**

The Cordina T has a wider and thicker dimension with six conductors inside and strong load-bearing capacity.



It can be equipped with a dimming and color adjuistment system, making it more suitable for commercial use.









# CORDINA T components







Flood Light & Grille Light





Wall washer









Spotlight





Multifunctional Spotlight

















Downlight











Intercept Light























































# **APPLICATIONS** DALI Smart Module Adjust the brightness and color temperature at will 0% 100% 3000K 6000K









www.welighting.com



WELIGHTING



+852 2359 9866



mail@welighting.com



Unit 01-07, 22/F, CEO Tower, Wing Hong Street, Lai Chi Kok, Hong Kong

#### WELIGHTING

©2023 We Lighting Limited. All rights reserved.