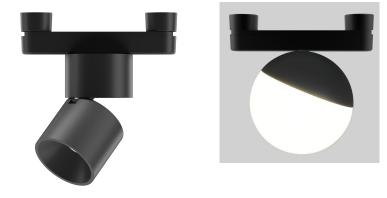

# CORDINA P components

Spotlight / Multifunctional Spotlight

Wall Washer

#### Vertical Spotlight

Light Strip

Pendant Light