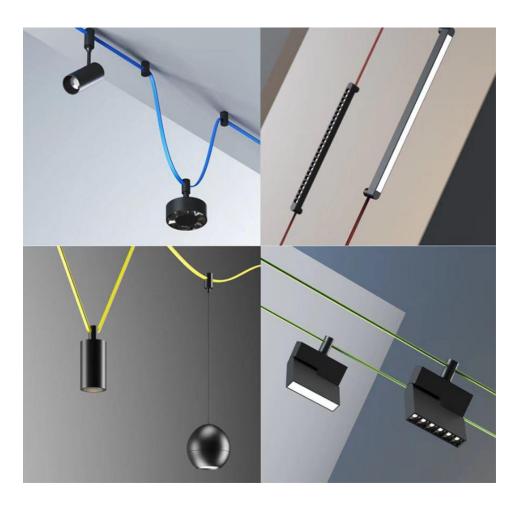

# CORDINA P components

Spotlight / Multifunctional Spotlight

Wall Washer

#### Vertical Spotlight

Light Strip

Pendant Light

# CORDINA T components

Flood Light & Grille Light

Wall washer

Spotlight

Multifunctional Spotlight

Downlight

Intercept Light