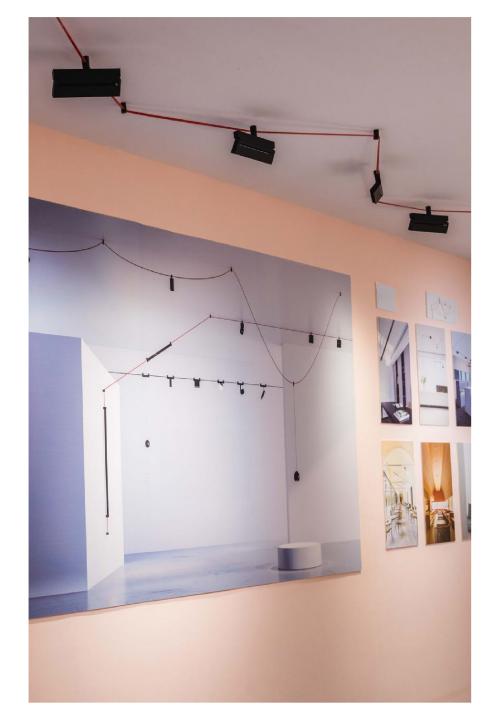

#### **Flexibility**

The position and number of Cordina can be adjusted as desired, allowing for free combinations according to customers' actual needs, providing flexibility that other products do not have.

JUST TWO PLANES

TO FORM A MULTI-FUNCTIONAL FLEXIBLE LIGHTING SYSTEM