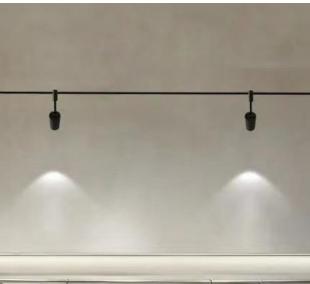

# CORDINA P components

Spotlight / Multifunctional Spotlight

Wall Washer

#### Vertical Spotlight

Light Strip

Pendant Light