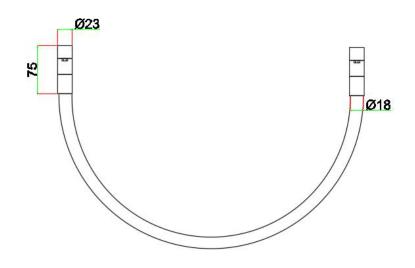

eds, providing flexibility that other products do not have.



JUST TWO PLANES

TO FORM A MULTI-FUNCTIONAL FLEXIBLE LIGHTING SYSTEM









#### **Cost-Effective**

#### TRADITIONAL TRACK



# CORDINA SERIES EASY TO CUT, MINIMUM LOSS



#### **Smart System Intergrated**

Cordina Series support intelligent module, Provide more possibilities for intelligent living.



# **CORDINA P**

The Cordina P is lightweight and available in 5 different colors, with voltage options of 24V and 48V. It has a wide variety of light module options to suitable for both residential and commercial projects.







Various track color available











# CORDINA P components









Spotlight / Multifunctional Spotlight



















Wall Washer









#### Vertical Spotlight











Light Strip







Pendant Light











# **CORDINA T**

The Cordina T has a wider and thicker dimension with six conductors inside and strong load-bearing capacity.



It can be equipped with a dimming and color adjuistment system, making it more suitable for commercial use.









# CORDINA T components







Flood Light & Grille Light





Wall washer









Spotlight





Multifunctional Spotlight

















Downlight











Intercept Light























































# **APPLICATIONS** DALI Smart Module Adjust the brightness and color temperature at will 0% 100% 3000K 6000K









www.welighting.com



WELIGHTING



+852 2359 9866



mail@welighting.com



Unit 01-07, 22/F, CEO Tower, Wing Hong Street, Lai Chi Kok, Hong Kong

#### WELIGHTING

©2023 W