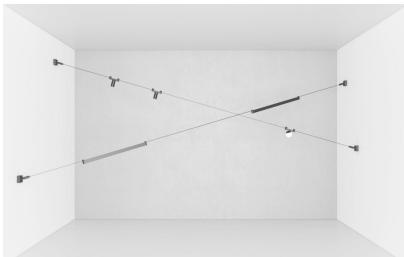

#### **Cordina Series**

#### **Flexibility**

The position and number of Cordina can be adjusted as desired, allowing for free combinations according to customers' actual needs, providing flexibility that other products do not have.

JUST TWO PLANES

TO FORM A MULTI-FUNCTIONAL FLEXIBLE LIGHTING SYSTEM