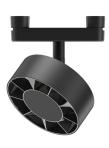

eight and available in 5 different colors, with voltage options of 24V and 48V. It has a wide variety of light module options to suitable for both residential and commercial projects.







Various track color available











# CORDINA P components









Spotlight / Multifunctional Spotlight



















Wall Washer









#### Vertical Spotlight











Light Strip







Pendant Light











# **CORDINA T**

The Cordina T has a wider and thicker dimension with six conductors inside and strong load-bearing capacity.



It can be equipped with a dimming and color adjuistment system, making it more suitable for commercial use.









# CORDINA T components







Flood Light & Grille Light





Wall washer









Spotlight





Multifunctional Spotlight

















Downlight











Intercept Light























































# **APPLICATIONS** DALI Smart Module Adjust the brightness and color temperature at will 0% 100% 3000K 6000K









www.welighting.com



WELIGHTING



+852 2359 9866



mail@welighting.com



Unit 01-07, 22/F, CEO Tower, Wing Hong Street, Lai Chi Kok, Hong Kong

#### WELIGHTING

©2023 We Lighting Limited. All rights reserved.