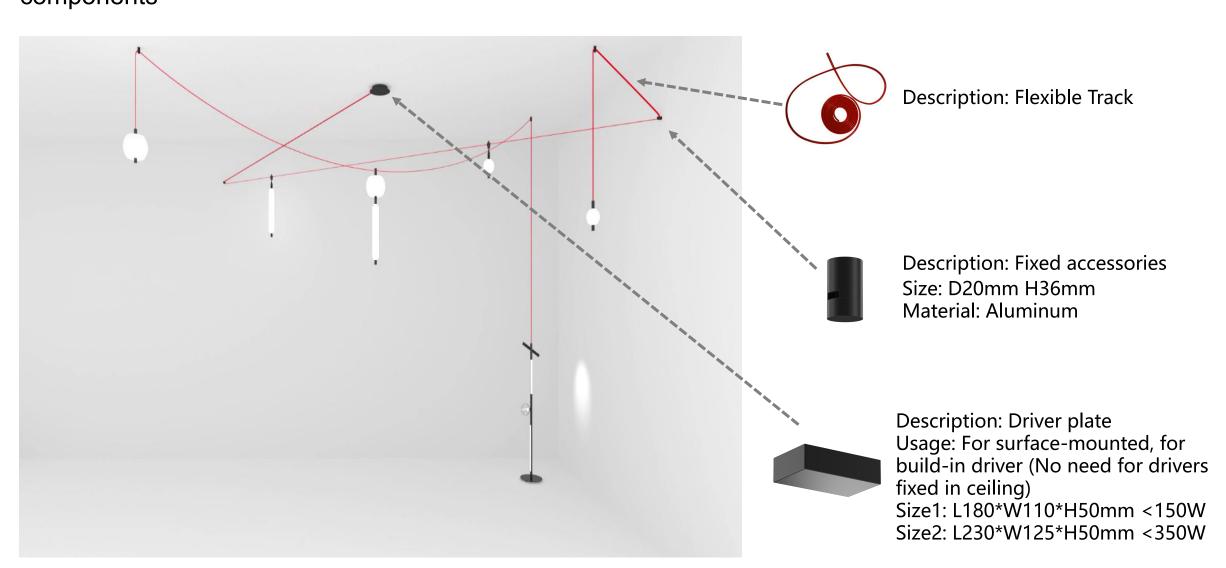

#### **Flexibility**

The position and number of Cordina can be adjusted as desired, allowing for free combinations according to customers' actual needs, providing flexibility that other products do not have.

JUST TWO PLANES

TO FORM A MULTI-FUNCTIONAL FLEXIBLE LIGHTING SYSTEM