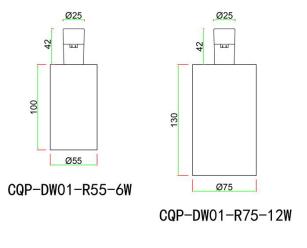

customers' actual needs, providing flexibility that other products do not have.



JUST TWO PLANES

TO FORM A MULTI-FUNCTIONAL FLEXIBLE LIGHTING SYSTEM









#### **Cost-Effective**

#### TRADITIONAL TRACK



# CORDINA SERIES EASY TO CUT, MINIMUM LOSS



#### **Smart System Intergrated**

Cordina Series support intelligent module, Provide more possibilities for intelligent living.



# **CORDINA P**

The Cordina P is lightweight and available in 5 different colors, with voltage options of 24V and 48V. It has a wide variety of light module options to suitable for both residential and commercial projects.







Various track color available











# CORDINA P components









Spotlight / Multifunctional Spotlight



















Wall Washer









#### Vertical Spotlight











Light Strip







Pendant Light











# **CORDINA T**

The Cordina T has a wider and thicker dimension with six conductors inside and strong load-bearing capacity.



It can be equipped with a dimming and color adjuistment system, making it more suitable for commercial use.









# CORDINA T components







Flood Light & Grille Light





Wall washer









Spotlight





Multifunctional Spotlight

















Downlight











Intercept Light























































# **APPLICATIONS** DALI Smart Module Adjust the brightness and color temperature at will 0% 100% 3000K 6000K









www.welighting.com



WELIGHTING



+852 2359 9866



mail@welighting.com



Unit 01-07, 22/F, CEO Tower, Wing Hong Street, Lai Chi Kok, Hong Kong

###