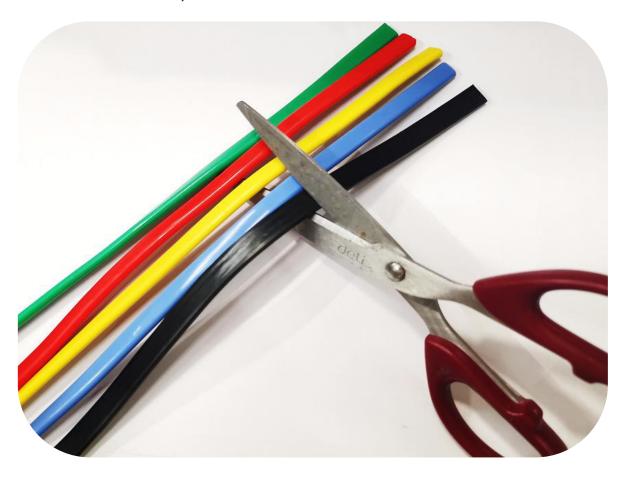

has undergone several evolutionary changes over the years and has now entered the era of flexible tracks!



High Voltage Hard Track

Low Voltage Hard Track

Low Voltage Flexible Track

#### Multiple color options

Compared to traditional black and white tracks, Cordina offers multiple color cohices to meet customers' different aesthetic needs.

#### **Traditional Track light**







#### **Cordina Series**



#### **Flexibility**

The position and number of Cordina can be adjusted as desired, allowing for free combinations according to customers' actual needs, providing flexibility that other products do not have.



JUST TWO PLANES

TO FORM A MULTI-FUNCTIONAL FLEXIBLE LIGHTING SYSTEM









#### **Cost-Effective**

#### TRADITIONAL TRACK



# CORDINA SERIES EASY TO CUT, MINIMUM LOSS



#### **Smart System Intergrated**

Cordina Series support intelligent module, Provide more possibilities for intelligent living.



# **CORDINA P**

The Cordina P is lightweight and available in 5 different colors, with voltage options of 24V and 48V. It has a wide variety of light module options to suitable for both residential and commercial projects.







Various track color available











# CORDINA P components









Spotlight / Multifunctional Spotlight



















Wall Washer









#### Vertical Spotlight











Light Strip







Pendant Light











# **CORDINA T**

The Cordina T has a wider and thicker dimension with six conductors inside and strong load-bearing capacity.



It can be equipped with a dimming and color adjuistment system, making it mo