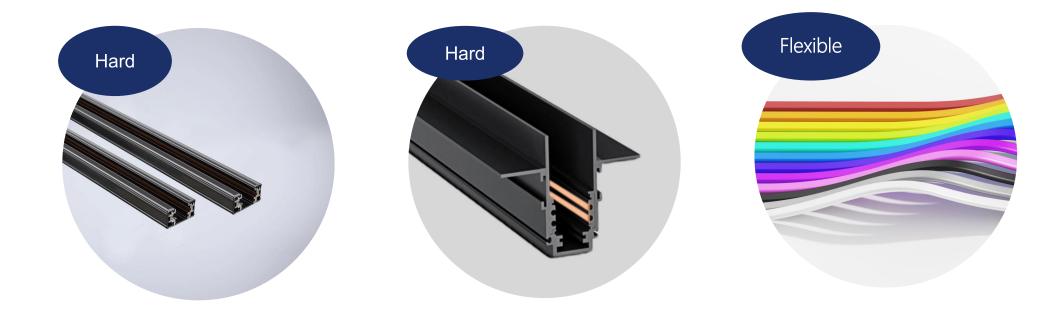

## **Usage of Track Lighting**

Track lighting products are mainly used for commercial and home lighting.

Thanks to the flexibility of the movable lights, it has undergone several evolutionary changes over the years and has now entered the era of flexible tracks!



High Voltage Hard Track

Low Voltage Hard Track

Low Voltage Flexible Track

#### Multiple color options

Compared to traditional black and white tracks, Cordina offers multiple color cohices to meet customers' different aesthetic needs.

#### **Traditional Track light**







#### **Cordina Series**



#### **Flexibility**

The position and number of Cordina can be adjusted as desired, allowing for free combinations according to customers' actual needs, providing flexibility that other products do not have.



JUST TWO PLANES

TO FORM A MULTI-FUNCTIONAL FLEXIBLE LIGHTING SYSTEM









#### **Cost-Effective**

#### TRADITIONAL TRACK



# CORDINA SERIES EASY TO CUT, MINIMUM LOSS



#### **Smart System Intergrated**

Cordina Series support intelligent module, Provide more possibilities