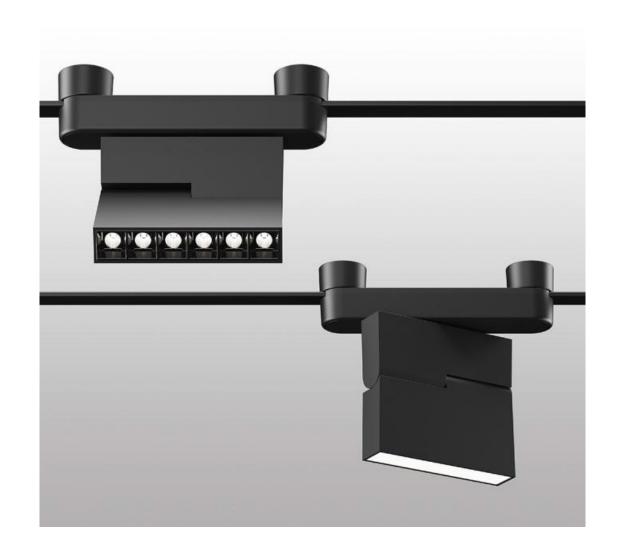

# CORDINA P components

Spotlight / Multifunctional Spotlight

Wall Washer

#### Vertical Spotlight

Light Strip

Pendant Light