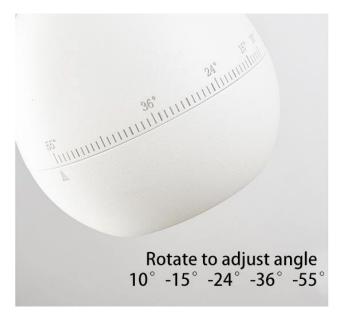

ity that other products do not have.



JUST TWO PLANES

TO FORM A MULTI-FUNCTIONAL FLEXIBLE LIGHTING SYSTEM









#### **Cost-Effective**

#### TRADITIONAL TRACK



# CORDINA SERIES EASY TO CUT, MINIMUM LOSS



#### **Smart System Intergrated**

Cordina Series support intelligent module, Provide more possibilities for intelligent living.



# **CORDINA P**

The Cordina P is lightweight and available in 5 different colors, with voltage options of 24V and 48V. It has a wide variety of light module options to suitable for both residential and commercial projects.







Various track color available











# CORDINA P components









Spotlight / Multifunctional Spotlight



















Wall Washer









#### Vertical Spotlight











Light Strip







Pendant Light











# **CORDINA T**

The Cordina T has a wider and thicker dimension with six conductors inside and strong load-bearing capacity.



It can be equipped with a dimming and color adjuistment system, making it more suitable for commercial use.









# CORDINA T components







Flood Light & Grille Light





Wall washer









Spotlight





Multifunctional Spotlight

















Downlight











Intercept Light























































# **APPLICATIONS** DALI Smart Module Adjust the brightness and color temperature at will 0% 100% 3000K 6000K









www.welighting.com



WELIGHTING



+852 2359 9866



mail@welighting.com



Unit 01-07, 22/F, CEO Tower, Wing Hong Street, Lai Chi Kok, Hong Kong

#### WELIGHTING

©2023 We Lighting Limited. All