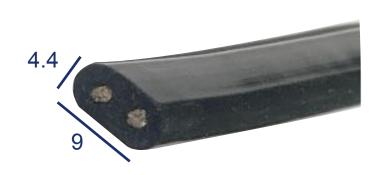

# **CORDINA T**

The Cordina T has a wider and thicker dimension with six conductors inside and strong load-bearing capacity.

It can be equipped with a dimming and color adjuistment system, making it more suitable for commercial use.