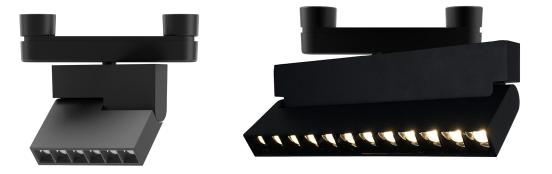

# CORDINA P components

Spotlight / Multifunctional Spotlight

Wall Washer

#### Vertical Spotlight

Light Strip

Pendant Light