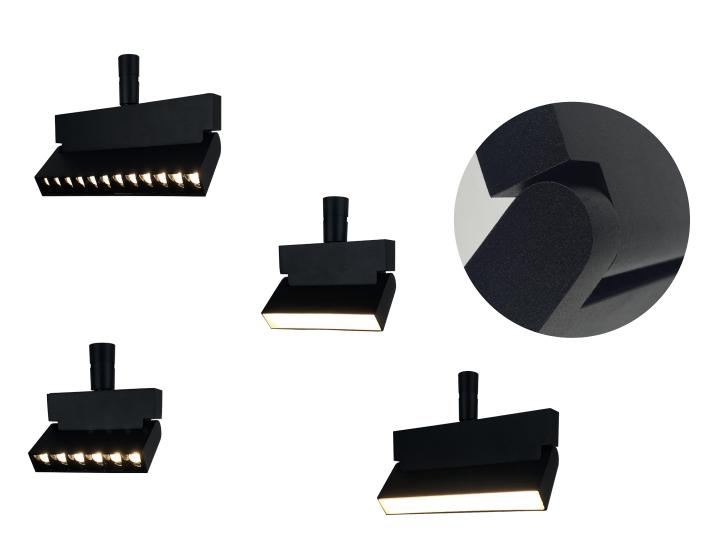

# CORDINA P components

Spotlight / Multifunctional Spotlight

Wall Washer

#### Vertical Spotlight

Light Strip

Pendant Light

# CORDINA T components

Flood Light & Grille Light

Wall washer

Spotlight

Multifunctional Spotlight

Downlight

Intercept Light