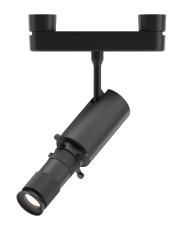

# CORDINA P components

Spotlight / Multifunctional Spotlight

Wall Washer

#### Vertical Spotlight

Light Strip

Pendant Light