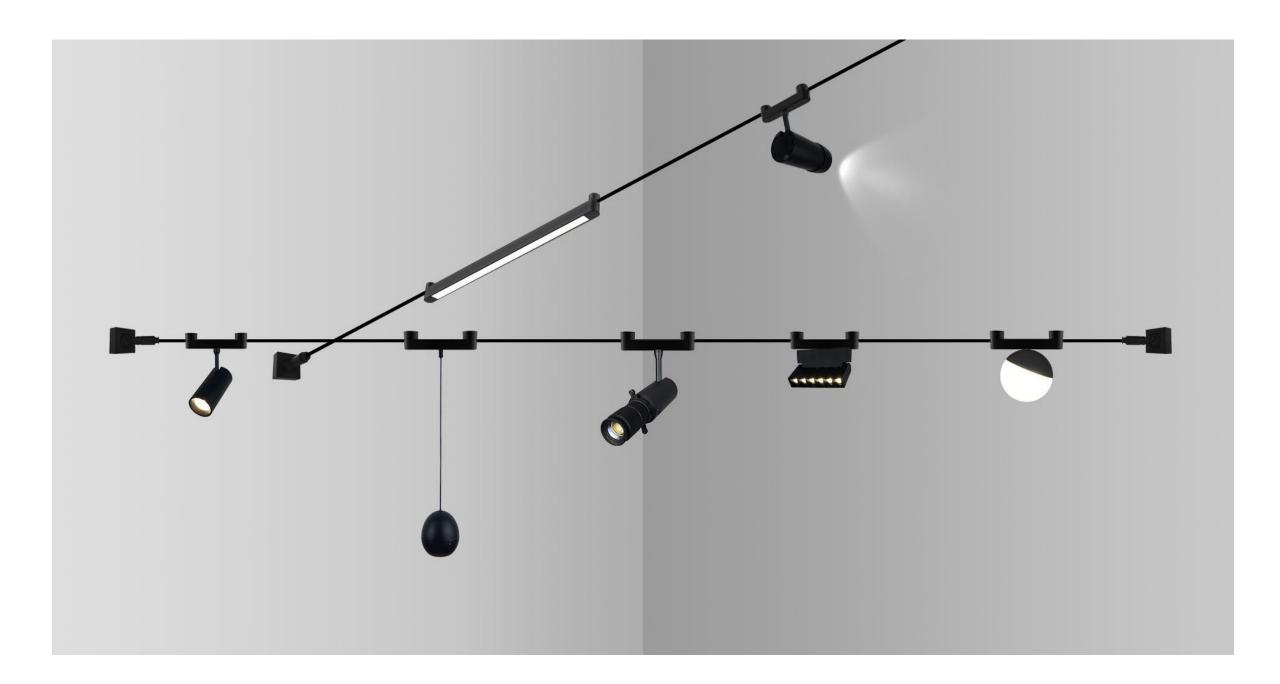

# CORDINA P components

Spotlight / Multifunctional Spotlight

Wall Washer

#### Vertical Spotlight

Light Strip

Pendant Light

# CORDINA T components

Flood Light & Grille Light

Wall washer

Spotlight

Multifunctional Spotlight

Downlight

Intercept Light