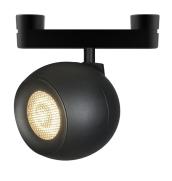

# CORDINA P components

Spotlight / Multifunctional Spotlight

Wall Washer

#### Vertical Spotlight

Light Strip

Pendant Light