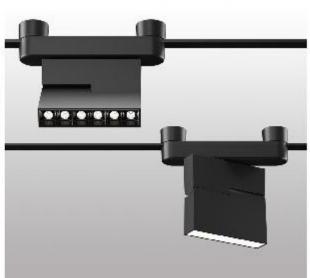

# CORDINA P components

Spotlight / Multifunctional Spotlight

Wall Washer

#### Vertical Spotlight

Light Strip

Pendant Light