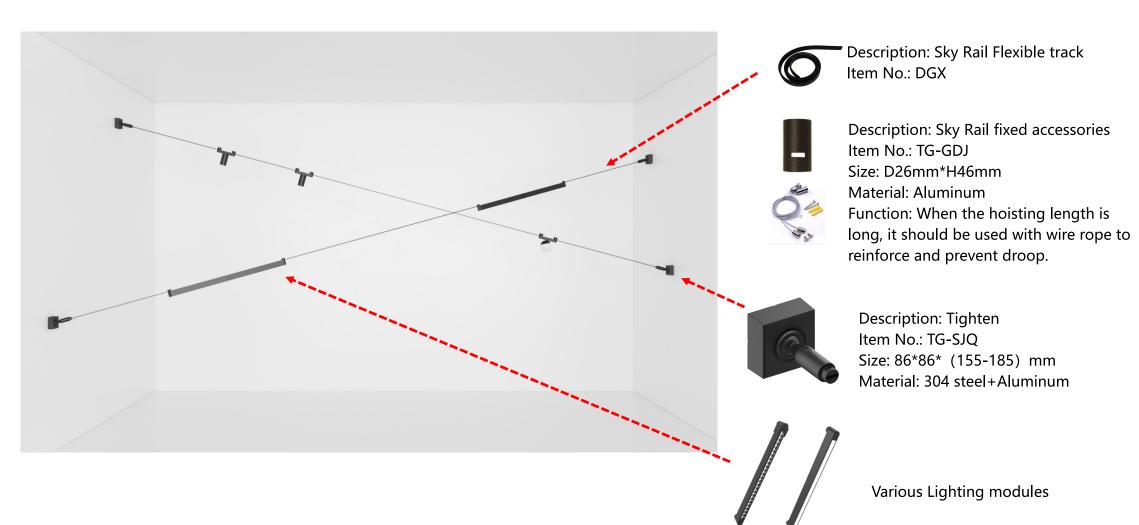

#### **Flexibility**

The position and number of Cordina can be adjusted as desired, allowing for free combinations according to customers' actual needs, providing flexibility that other products do not have.

JUST TWO PLANES

TO FORM A MULTI-FUNCTIONAL FLEXIBLE LIGHTING SYSTEM