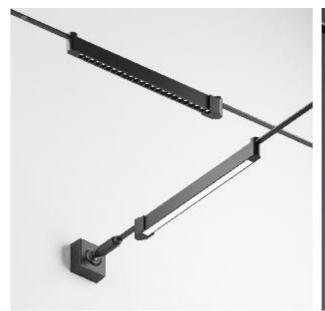

# CORDINA P components

Spotlight / Multifunctional Spotlight

Wall Washer

#### Vertical Spotlight

Light Strip

Pendant Light