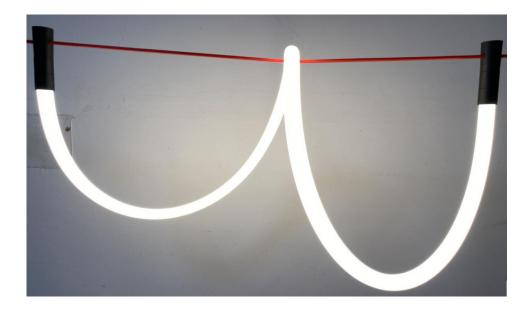

#### **Flexibility**

The position and number of Cordina can be adjusted as desired, allowing for free combinations according to customers' actual needs, providing flexibility that other products do not have.

JUST TWO PLANES

TO FORM A MULTI-FUNCTIONAL FLEXIBLE LIGHTING SYSTEM