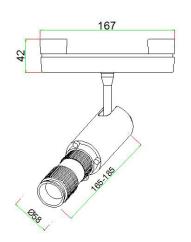

# CORDINA P components

Spotlight / Multifunctional Spotlight

Wall Washer

#### Vertical Spotlight

Light Strip

Pendant Light