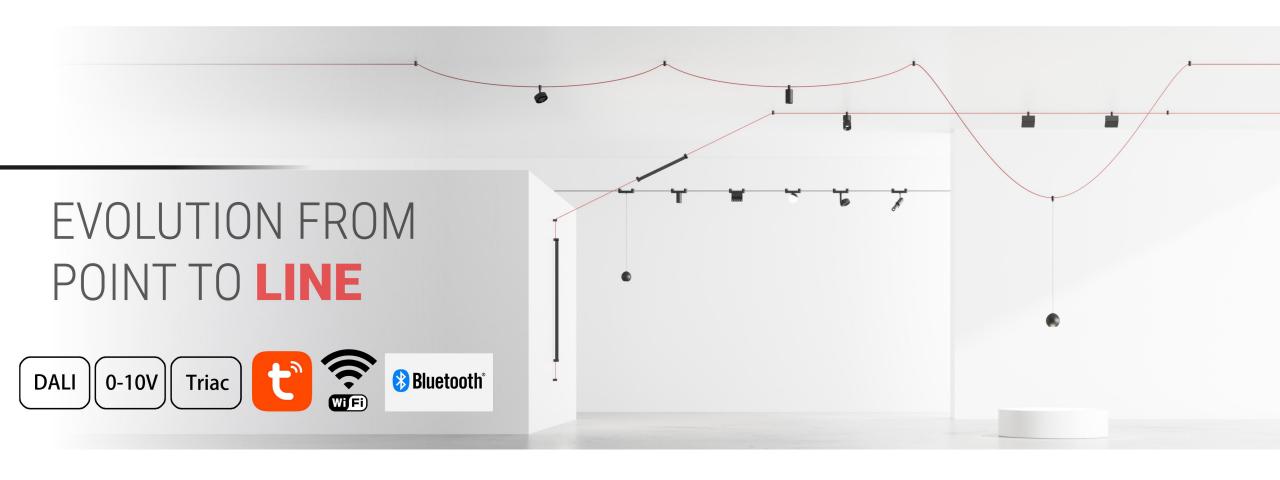

Low Voltage Hard Track

Low Voltage Flexible Track

#### Multiple color options

Compared to traditional black and white tracks, Cordina offers multiple color cohices to meet customers' different aesthetic needs.

#### **Traditional Track light**







#### **Cordina Series**



#### **Flexibility**

The position and number of Cordina can be adjusted as desired, allowing for free combinations according to customers' actual needs, providing flexibility that other products do not have.



JUST TWO PLANES

TO FORM A MULTI-FUNCTIONAL FLEXIBLE LIGHTING SYSTEM









#### **Cost-Effective**

#### TRADITIONAL TRACK



# CORDINA SERIES EASY TO CUT, MINIMUM LOSS



#### **Smart System Intergrated**

Cordina Series support intelligent module, Provide more possibilities for intelligent living.



# **CORDINA P**

The Cordina P is lightweight and available in 5 different colors, with voltage options of 24V and 48V. It has a wide variety of light module options to suitable for both residential and commercial projects.







Various track color available











# CORDINA P components









Spotlight / Multifunctional Spotlight



















Wall Washer









#### Vertical Spotlight











Light Strip







Pendant Light











# **CORDINA T**

The Cordina T has a wider and thicker dimension with six conductors inside and strong load-bearing capacity.



It can be equipped with a dimming and color adjuistment system, making it more suitable for commercial use.









# CORDINA T components







Flood Light & Grille Light





Wall washer









Spotligh