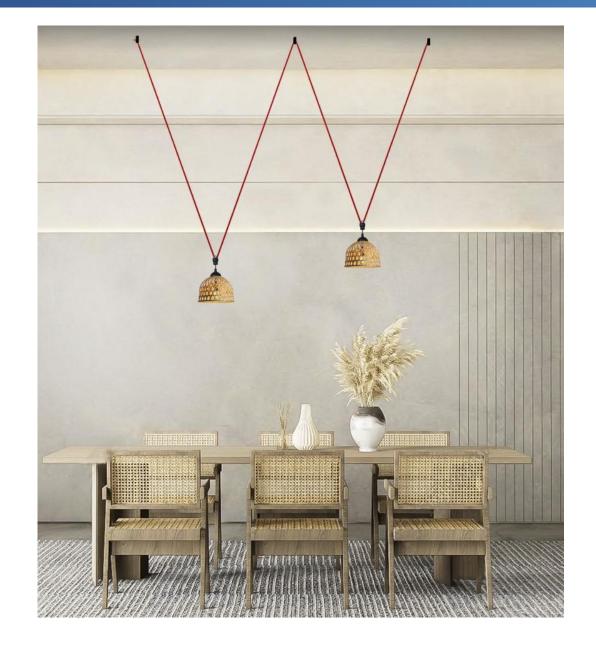

vailable











# CORDINA P components









Spotlight / Multifunctional Spotlight



















Wall Washer









#### Vertical Spotlight











Light Strip







Pendant Light











# **CORDINA T**

The Cordina T has a wider and thicker dimension with six conductors inside and strong load-bearing capacity.



It can be equipped with a dimming and color adjuistment system, making it more suitable for commercial use.









# CORDINA T components







Flood Light & Grille Light





Wall washer









Spotlight





Multifunctional Spotlight

















Downlight











Intercept Light























































# **APPLICATIONS** DALI Smart Module Adjust the brightness and color temperature at will 0% 100% 3000K 6000K









www.welighting.com



WELIGHTING



+852 2359 9866



mail@welighting.com



Unit 01-07, 22/F, CEO Tower, Wing Hong Street, Lai Chi Kok, Hong Kong

#### WELIGHTING

©2023 We Lighting Limited. All rights reserved.